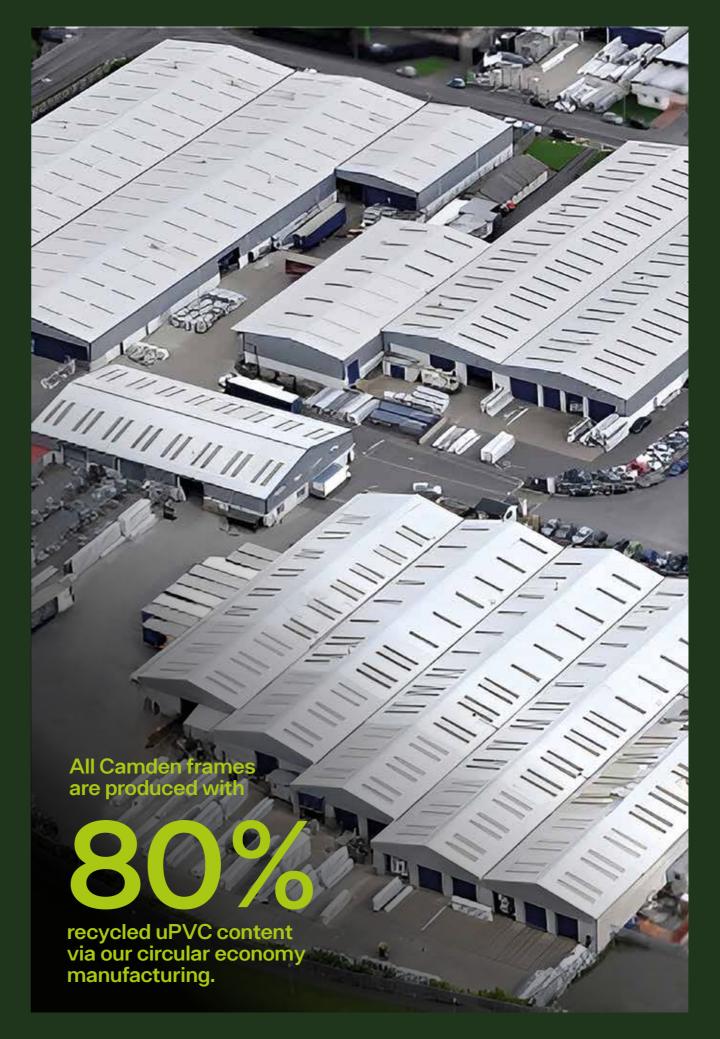

Our expansive operations guarantee that you'll have the products you need, when and where you need them, making Camden the premier choice for seamless supply and dependable service.

With our own in-house recycling and extrusion plants Camden produce a highly sustainable & low carbon uPVC frame product produced with up to 80% recycled uPVC content.

### repurposed material is extruded onsite and makes up to 80% of

all Camden frames.

At Camden we recycle up to 160 tonnes of old post consumer uPVC frames every week. This

This circular production system forms the foundation of everything we do, creating sustainable products with no compromise on performance or aesthetic.

With Camden, you're not just choosing premier windows and door—you're choosing a partner dedicated to a greener future.

We are dedicated to reducing our environmental footprint through innovative manufacturing processes, energy efficiency, and a strong commitment to circularity. By investing heavily in this closed loop recycling process Camden proudly reduces the amount of waste potentially going to landfill by up to 160 tonne per week.