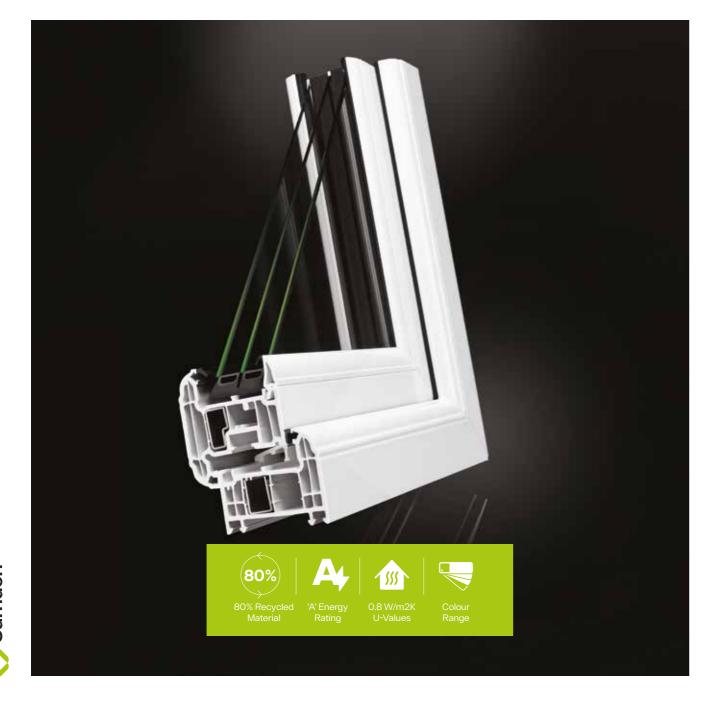

## Windows

Fully designed and developed in our manufacturing facility, our windows have a superior performance uPVC profile system.

Combining innovative design with advanced manufacturing techniques, Camden windows are made with 80% recycled material without compromising on quality or performance.

Camden windows are independently tested and certified, and exceed building regulation requirements for energy efficiency. Our multi-chamber profile system helps to eliminate heat loss for optimal performance.

### repurposed material is extruded onsite and makes up to 80% of

all Camden frames.

At Camden we recycle up to 160 tonnes of old post consumer uPVC frames every week. This

This circular production system forms the foundation of everything we do, creating sustainable products with no compromise on performance or aesthetic.