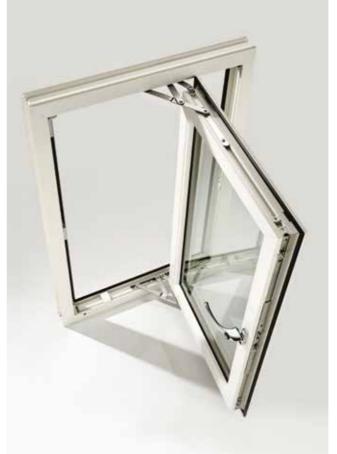

## Windows

Fully designed and developed in our manufacturing facility, our windows have a superior performance uPVC profile system.

Combining innovative design with advanced manufacturing techniques, Camden windows are made with 80% recycled material without compromising on quality or performance.

Camden windows are independently tested and certified, and exceed building regulation requirements for energy efficiency. Our multi-chamber profile system helps to eliminate heat loss for optimal performance.

Tilt & Turn Windows

**Shaped Windows** 