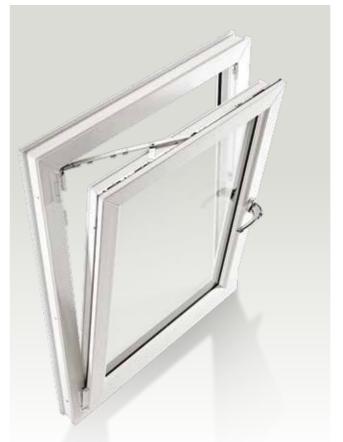

## Windows

Fully designed and developed in our manufacturing facility, our windows have a superior performance uPVC profile system.

Combining innovative design with advanced manufacturing techniques, Camden windows are made with 80% recycled material without compromising on quality or performance.

Camden windows are independently tested and certified, and exceed building regulation requirements for energy efficiency. Our multi-chamber profile system helps to eliminate heat loss for optimal performance.

Tilt & Turn Windows

**Shaped Windows** 