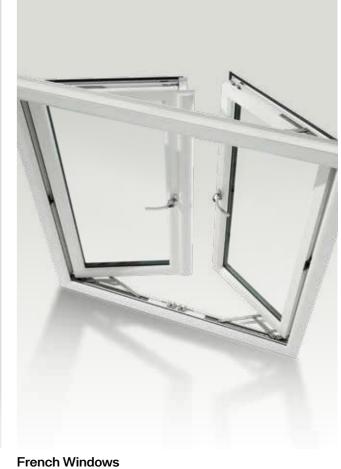

## Windows

Fully designed and developed in our manufacturing facility, our windows have a superior performance uPVC profile system.

Combining innovative design with advanced manufacturing techniques, Camden windows are made with 80% recycled material without compromising on quality or performance.

Camden windows are independently tested and certified, and exceed building regulation requirements for energy efficiency. Our multi-chamber profile system helps to eliminate heat loss for optimal performance.

Tilt & Turn Windows

**Shaped Windows** 