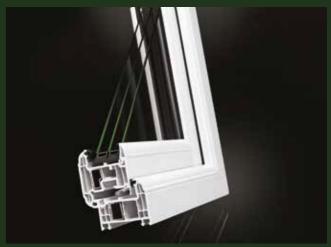

## Windows

Fully designed and developed in our manufacturing facility, our windows have a superior performance uPVC profile system.

Combining innovative design with advanced manufacturing techniques, Camden windows are made with 80% recycled material without compromising on quality or performance.

Camden windows are independently tested and certified, and exceed building regulation requirements for energy efficiency. Our multi-chamber profile system helps to eliminate heat loss for optimal performance.