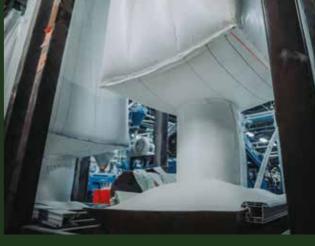

### repurposed material is extruded onsite and makes up to 80% of

all Camden frames.

At Camden we recycle up to 160 tonnes of old post consumer uPVC frames every week. This

This circular production system forms the foundation of everything we do, creating sustainable products with no compromise on performance or aesthetic.

With Camden, you're not just choosing premier windows and door—you're choosing a partner dedicated to a greener future.

We are dedicated to reducing our environmental footprint through innovative manufacturing processes, energy efficiency, and a strong commitment to circularity. By investing heavily in this closed loop recycling process Camden proudly reduces the amount of waste potentially going to landfill by up to 160 tonne per week.